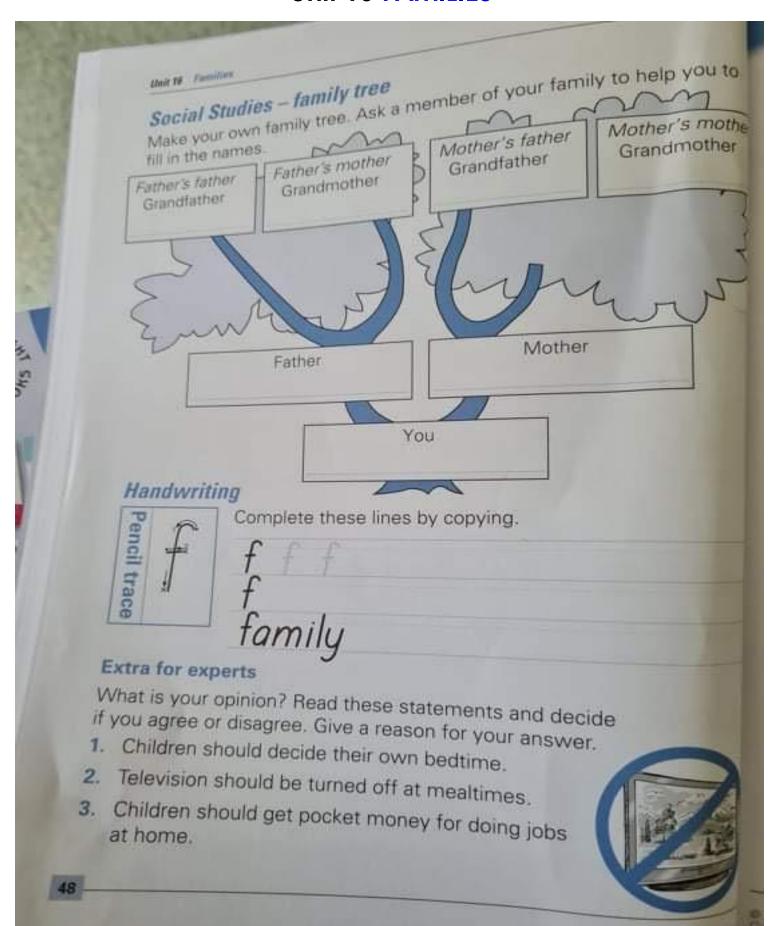

### UNIT 16 SI Reading - family tree Margaret Thomas Father's mother M Tai Kopu Jason's family tree shows the two branches of his family - his mother's side and his father's side. He can use the tree to find out about his grandparents. Father What is Jason's father's name? Joan Smith Топи Кори 2. Who is Tomi's wife? Jason Kopu Write the names of Jason's two grandfathers. M ٦. 4. Who is Bill Smith's wife? 5. What is the name of Margaret's child? 6. Jason's father is going to visit his parents. Jason is going with him Who will Jason see? Social Studies - family relationships 2. Choose words from the house to brother describe these relatives: cousin grandmother 2 aunt sister mokopuna 1. Your uncle's child is your 2. Your mother's mother is your 8 -3. A boy in your family is your 8 -4. A girl in your family is your 5. Your father's sister is your 6. The Maori name for grandchildren is DESA P O ESA PUBLICIPOR