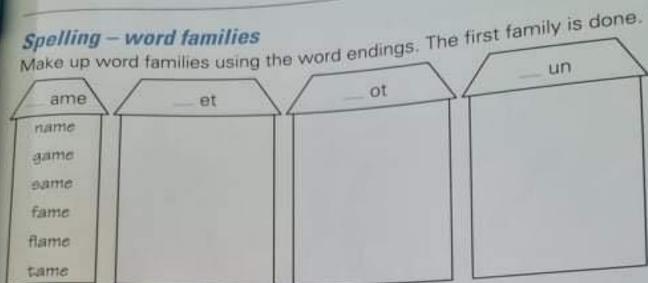

# Maths - family of facts

1. 
$$2+3=5$$
  $5-2=3$   $3+2=5$   $5-3=2$ 

This is called a fact family for the number 5. The numbers in this family are 2, 3 and 5.

Find the numbers to complete other families of facts for number 5.