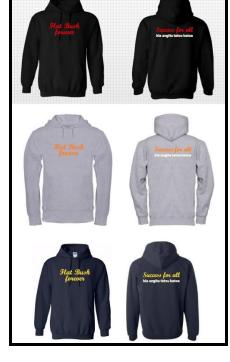

The editors of this week are:
Peseti Tukutau and
Demetrius Savaiinaea

Friday 10 June 2020 Week 9 Term 2

Kia orana, Kia ora, Malo lelei, Talofa lava, Namaste, Fakalofa lahi atu ,Bula vinaka, Ni hao, greetings to all whānau and friends of Flat Bush School, As we end the first week of Level 1 it has been so nice to see the majority of our FBS learners back at school. We are closer to our new 'normal' now and being at school everyday is a big part of that. I have really enjoyed seeing our learners engaging in their classroom activities and celebrating with them the successes they have achieved since returning to school. A big thank you to all of our Flat Bush School staff for the wonderful job they have done in supporting our learners back in school. This week it has been the NZ wide celebration of Support Staff and here at FBS we have done many things this week to share and express our appreciation and thanks to the amazing support staff we have. A big shout out of thanks to all of our FBS whānau who have been patient and accommodating as we filled in our Contact Tracing registers at our Flat Bush and Bairds Rd gates, before and after school. We no longer need to do this but I hope to be able to keep seeing our wonderful parents and caregivers at the gates and being able to say hello to you all. This week we have been able to start selling our Flat Bush Forever t-shirts and hoodies. If you would like to buy one our t-shirts are \$25.00 and our Hoodies \$40.00 and they are in three colours black, grey and blue and we have sizes Sm-5Xl. A reminder that school gates will remain to be locked between 9.30am-2.30pm each day of the week. Have a lovely weekend everyone, best of luck to the Warriors and the Blues who are in action this weekend.