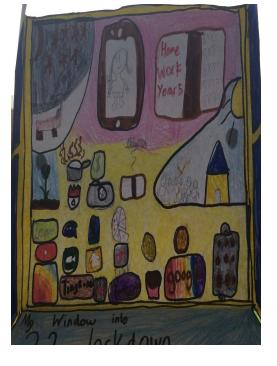

## Room 17s Artwork

Myra's window into her lockdown

Melemapa's window into her lockdown

The meaning of this piece of art is a part of samoan history and their families.

Leonydis's window into his lockdown