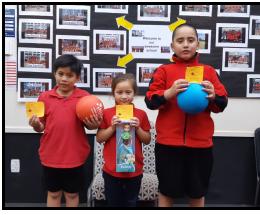

the possible move to Level 1. Congratulations to this week's Gold Card winners, Cleo Tuau-Hemopo (Rm 6), Tyler Togiahekafa-Pulefiu (Rm 14) and Manase Fonoifua (Rm 18). They each received a prize for their great work in showing our Flat Bush School Values. Check out their photo which will be on our digital sign for a week. Our Gold Card draw is normally done at school assemblies, we have moved it to a Google Hangout draw until we can have our regular assemblies again. A gentle reminder that school begins each day at 8.55am, being late means that our learners miss out on a lot of important information that is shared at the start of the